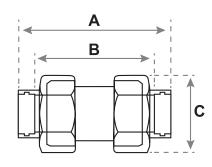

## FLOW CONTROL BALANCING VALVE

PRESSURE RATING: 400 PSIG WOG

| NOMINAL PIPE<br>Size | 1/2 | 3/4 | 1   | 1 1/4 | 1 1/2"<br>Union Ends<br>x 1 1/4"<br>Body | 1 1/2"<br>Union Ends<br>x 1 1/2"<br>Body |
|----------------------|-----|-----|-----|-------|------------------------------------------|------------------------------------------|
| Α                    | 3.5 | 3.9 | 7.7 | 9.4   | 9.6                                      | 12                                       |
| В                    | 2.7 | 3.1 | 6.8 | 8.4   | 8.4                                      | 10.7                                     |
| C                    | 1.8 | 2.2 | 3.7 | 5.3   | 5.3                                      | 7.4                                      |