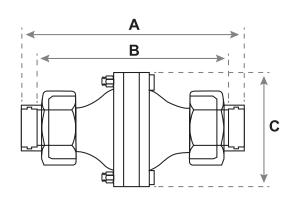

## FLOW CONTROL BALANCING VALVE

PRESSURE RATING: 400 PSIG WOG

| NOMINAL PIPE<br>Size | 1/2 | 3/4 | 1   | 1 1/4 | 1 1/2"<br>Union Ends<br>x 1 1/4"<br>Body | 1 1/2"<br>Union Ends<br>x 1 1/2"<br>Body |
|----------------------|-----|-----|-----|-------|------------------------------------------|------------------------------------------|
| Α                    | 3.5 | 3.9 | 7.7 | 9.4   | 9.6                                      | 12                                       |
| В                    | 2.7 | 3.1 | 6.8 | 8.4   | 8.4                                      | 10.7                                     |
| C                    | 1.8 | 2.2 | 3.7 | 5.3   | 5.3                                      | 7.4                                      |